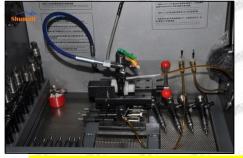

### 2.6. DLLA160P2190 Injector Nozzle List of Tools Used During Measurement and Installation

| Image       | shun et                                                                                                   |                                                                                                                                              | shumatt                                         |
|-------------|-----------------------------------------------------------------------------------------------------------|----------------------------------------------------------------------------------------------------------------------------------------------|-------------------------------------------------|
| SKU         | CRT084                                                                                                    | CRT220                                                                                                                                       | CRT079                                          |
| Description | Torque wrench: 19-110nm 1/2<br>It is used to control tightening<br>force and angle during<br>installation | Fuel injector stroke measuring<br>tool:<br>is used to measure buffer<br>stroke of fuel injector,<br>armature stroke and<br>remaining air gap | Micrometer: is used to measure gasket thickness |
| Image       |                                                                                                           |                                                                                                                                              | Salandin Salandin Salandin Sala                 |
| SKU         | Then Man Trees The                                                                                        | CRT281                                                                                                                                       | Then Then Men .                                 |
| Description | Ultrasonic cleaning machine:<br>is used for cleaning fuel<br>injector and parts                           | Common rail injector test<br>bench:<br>check the injector working<br>condition                                                               | STATE STATE STATE                               |