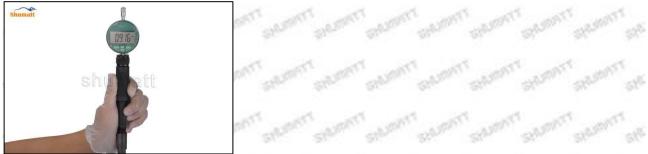

### 2.3. DLLA160P2190 Injector Nozzle Test Measurement

(1) Nozzle opening pressure test

Test whether the opening pressure range of the nozzle is within the range specified in the injector maintenance manual (to be verified), if not within the normal range, adjust the nozzle spring to adjust the gasket

If the value is greater than normal, reduce the oil nozzle spring adjusting gasket; if the value is less than normal, increase the oil nozzle spring adjusting gasket.

### (2) Stroke Measurement of Nozzle Needle Valve

Use a measuring tool to measure whether the stroke of the nozzle needle valve is within the range (15-45um) specified in the injector maintenance manual. If not, adjust the stroke of the nozzle to adjust the gasket.

If the value is greater than normal, thicken the gasket for oil-nozzle needle valve lift adjustment; if the value is less than normal, reduce the gasket for oil-nozzle needle valve lift adjustment