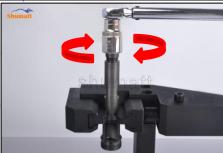

### 2.2. DLLA160P2190 Injector Nozzle Inspection.

(1) Check whether there is deformation, cracking, thread damage, quenching, leakage and rust in the guide sleeve, spring, gasket and tight cap of the nozzle. The tight cap of the nozzle must be replaced after being disassembled for more than 5 times, as shown in the following.

(2) Replace the tight cap of the nozzle and the copper gasket of the injector nozzle

(3) Check whether the gap between the nozzle needle and the nozzle shell is within the standard range and whether it reaches the standard for use