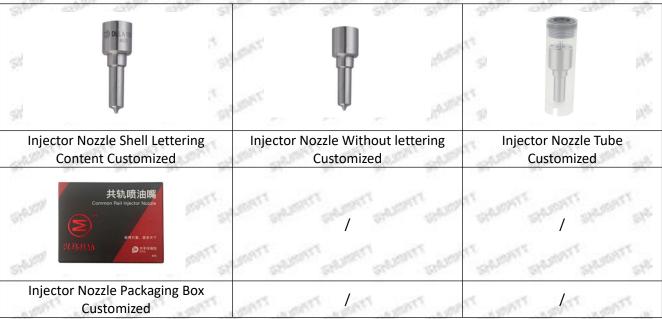

### 1.6. DLLA160P2190 Injector Nozzle's Customized Service

(1) Injector Nozzle's Customized Service: Meet the customized needs of OEM manufacturers for shell lettering (logo, nozzle part number, date and series number), nozzle without lettering, nozzle tube, nozzle box customized etc.

### (2) Injector Nozzle's Customized Service Quantity Requirements:

The purchased of Customized injector nozzle's shell lettering or without lettering are no less than 100 pieces. The purchased of Customized injector nozzle tubes are no less than 2000-3000 pieces.

The purchased of customized injector nozzle boxes are no less than 1000 pieces.

Customized products involve the need of specify logo, the OEM manufacturer needs to provide trademark authorization and the sample of logo image file.

### (1) Injector Nozzle's Spare Parts List

| No.         | 100 - 100 - 100 - 100 - 100 - 100 - 100 - 100 - 100 - 100 - 100 - 100 - 100 - 100 - 100 - 100 - 100 - 100 - 100 | 15 1 1 1 1 1 1 1 1 1 1 1 1 1 1 1 1 1 1                | Straten Treasuring                                       |
|-------------|-----------------------------------------------------------------------------------------------------------------|-------------------------------------------------------|----------------------------------------------------------|
| Image       |                                                                                                                 |                                                       | 共轨喷油嘴<br>Common Rail Injector Nozele<br>ション<br>学<br>兴马头娇 |
| Name        | Injector Nozzle Assy                                                                                            | Nozzle Tube                                           | Injector Nozzle Box                                      |
| Description | Injector Nozzle Part Number<br>DLLA160P2190                                                                     | Prevent Nozzle Rusting and<br>Damaging from Collision | 10 PCS/Box                                               |