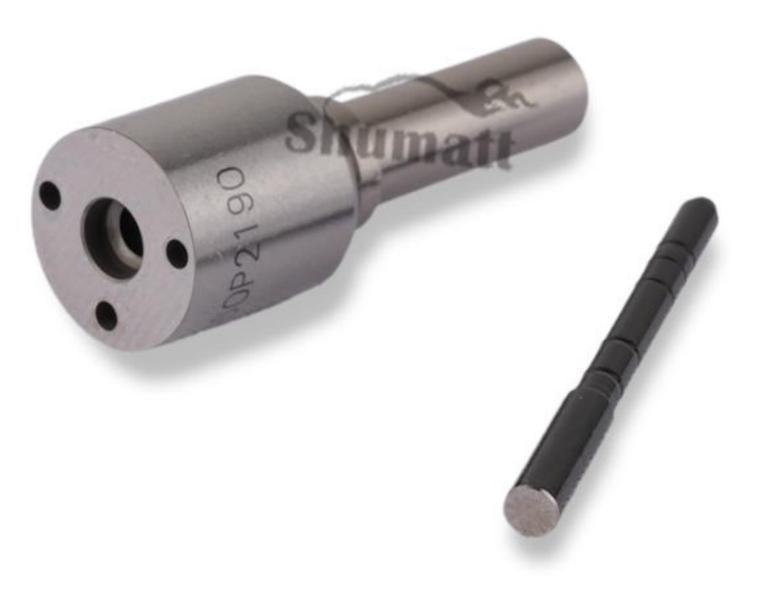

# DLLA160P2190 Injector Nozzle Technical File G1Z17LA160P2190

### **DLLA160P2190 Injector Nozzle Technical File**