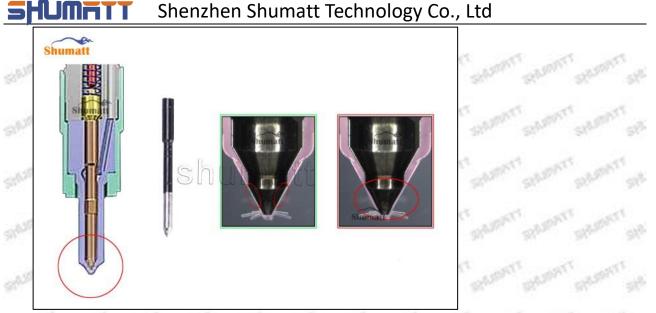

### 2.2. DLLA160P2190 Injector Nozzle Inspection.

(1) Check whether there is deformation, cracking, thread damage, quenching, leakage and rust in the guide sleeve, spring, gasket and tight cap of the nozzle. The tight cap of the nozzle must be replaced after being disassembled for more than 5 times, as shown in the following.

(2) Replace the tight cap of the nozzle and the copper gasket of the injector nozzle

(3) Check whether the gap between the nozzle needle and the nozzle shell is within the standard range and whether it reaches the standard for use

- All parts should be examined for wear under a microscope at least 20 times larger
- Nozzle tight cap deformation, cracking, thread damage, quenching, leakage, will lead to black smoke vehicle cap, fuel injector damage.
- A Injector opening pressure greater than or less than the specified range may cause injector damage.
- Failure to replace wearing parts in time during maintenance may lead to fuel injector damage.