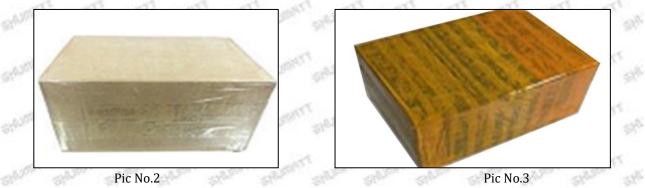

### 3.7. DLLA160P2190 Injector Nozzle's Packing

**Domestic express packaging:** Usually wrapped in waterproof scotch tape, such as picture No.2. **International express packaging :** Wrapped with waterproof yellow tape After wrapping the black protective film, such as picture No. 3.